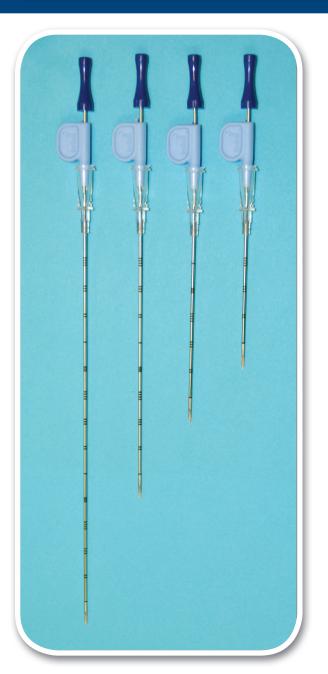

## **Best Localization Needles**

Best Medical International supplies breast localization needles with lodine-125 seeds

- Best localization needles are available in 5, 7, 10 and 15 cm lengths
- Available in various ranges of seed activities with a shelf life of 90 days
- Needles are supplied sterile and are individually packaged and shielded