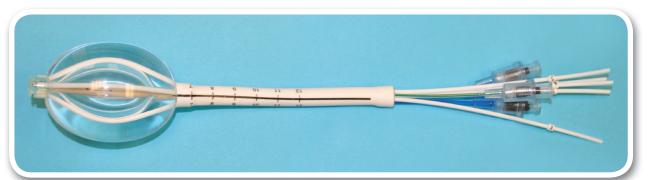

## Best Double-Balloon Breast Brachytherapy Applicator

The Best Double-Balloon Breast Brachytherapy Applicator utilizes an outer balloon to expand within and shape the resection cavity, and an inner balloon which expands independently of the outer balloon. This allows physicians to position 4 treatment catheters within the outer balloon, optimizing both dose conformality and homogeneity.

- Improved dose distribution and conformality
- Less dose to critical organs such as skin, lung, heart, chest wall, etc.
- Convenient to use
- US FDA 510(k) registered

© 2015 Best Medical International, Inc.