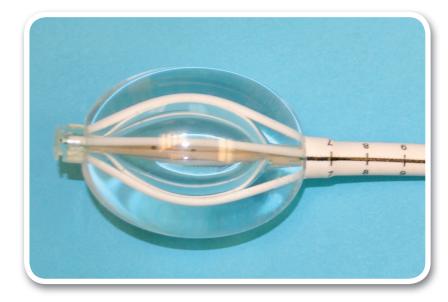

## Best Double-Balloon Breast Brachytherapy Applicator

The Best Double-Balloon Breast Brachytherapy Applicator utilizes an outer balloon to expand within and shape the resection cavity, and an inner balloon which expands independently of the outer balloon. This allows physicians to position 4 treatment catheters within the outer balloon, optimizing both dose conformality and homogeneity.

- Improved dose distribution and conformality
- Less dose to critical organs such as skin, lung, heart, chest wall, etc.
- Convenient to use
- US FDA 510(k) registered

© 2015 Best Medical International, Inc.